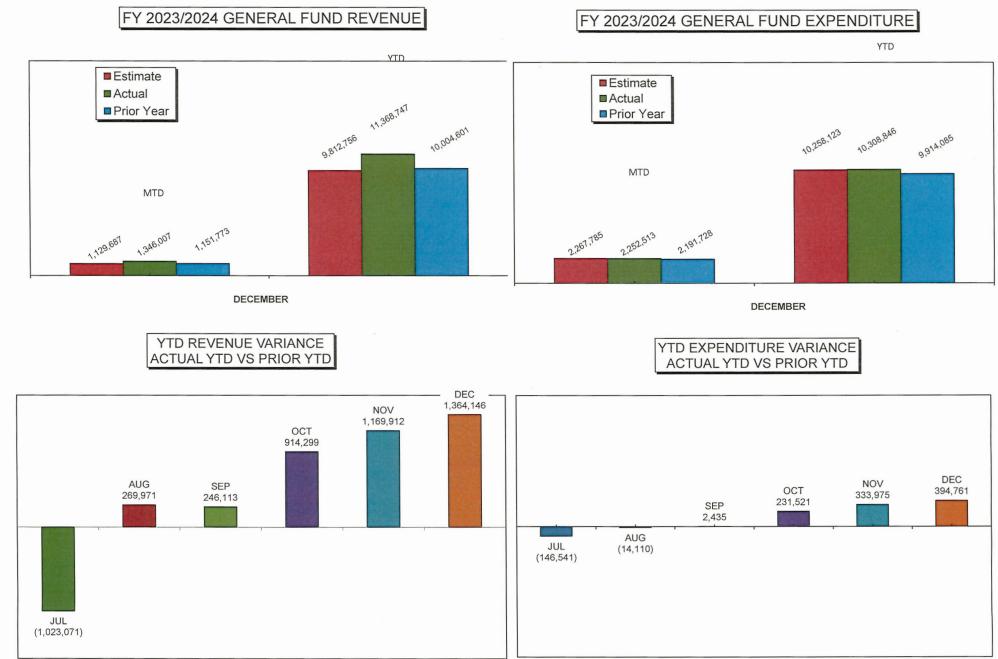

| 21,595,147     | 21,057,458 | 21,057,458                               |                |          |

## MONTHFINANCEFY24CHARTS



DECEMBER 31, 2023

PCTC CHARTS

- PAGE 5 -